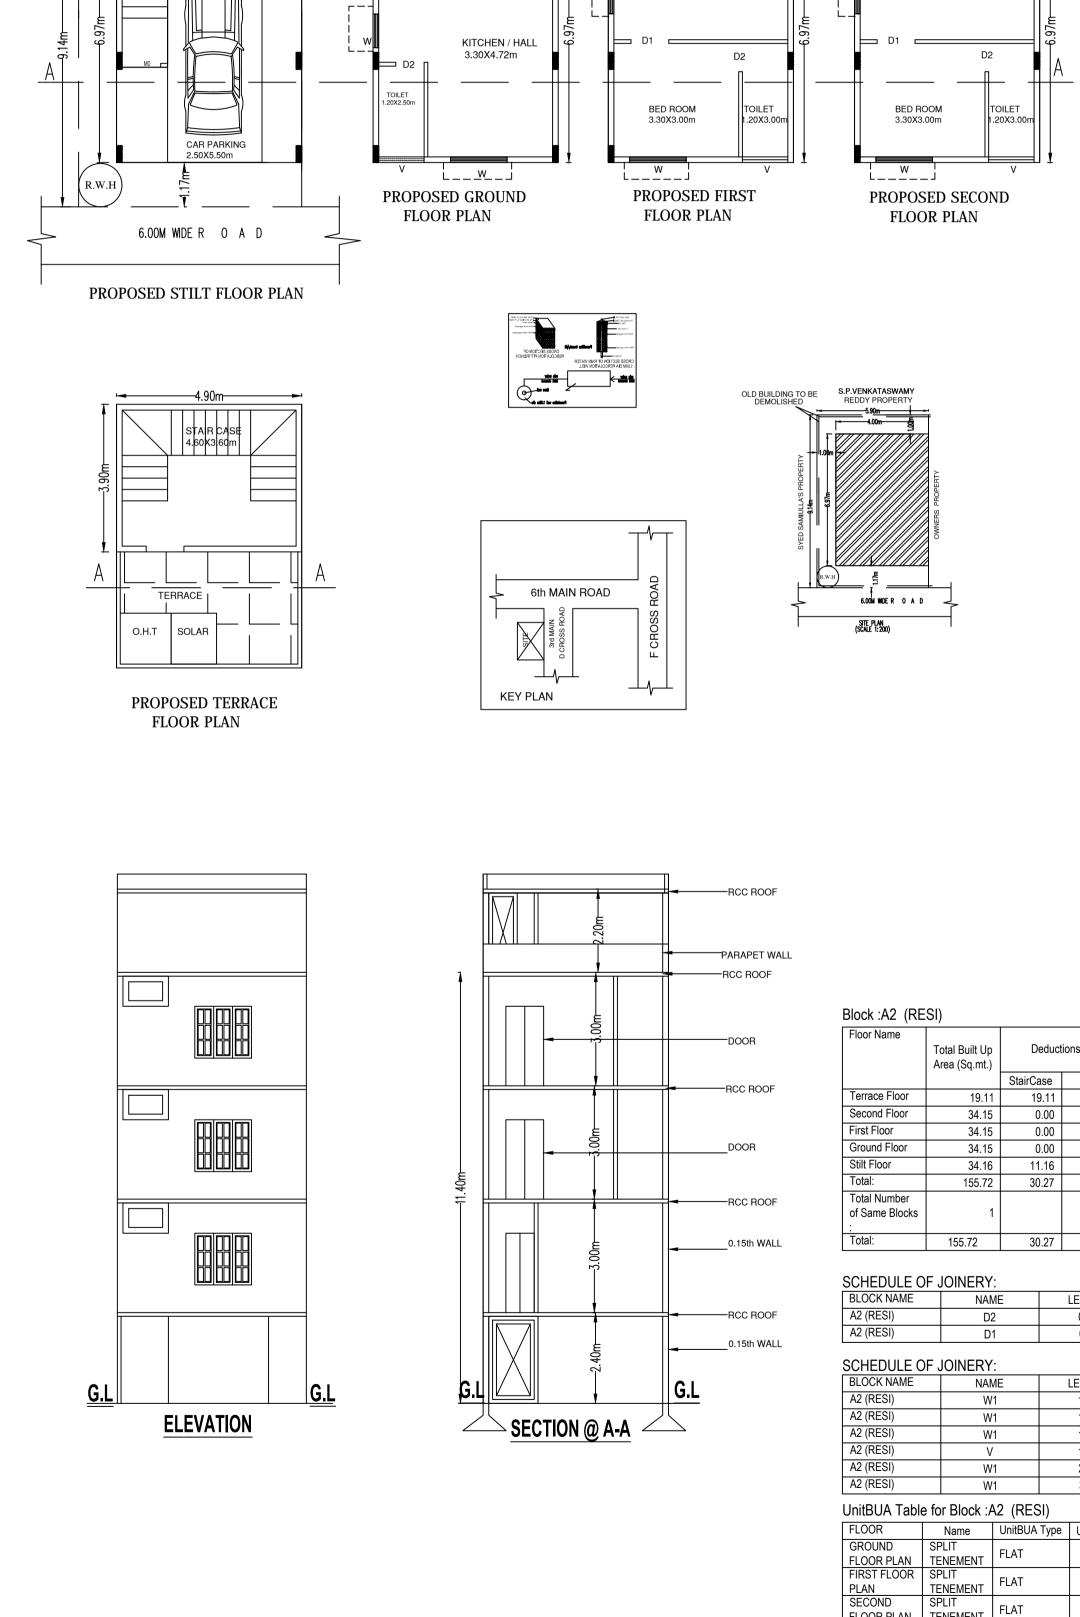

CAR PARKING

## ISO\_A1\_(841.00\_x\_594.00\_MM)

TOILET

1.20X3.00m

StairCase

19.11

30.27

D2

W1

W1

W1

V

W1

PLAN SECOND

FLOOR PLAN TENEMENT FLAT -